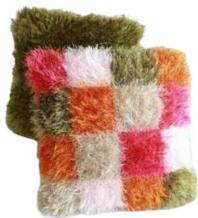

## COZY

Eyelash / Hairy / Beard /Fluffy. Classical hairy yarn with many color options. Great for knit&crochet cardigan, shawl, sweater booties, decorative products, christmas products and more.

## Composition

3,5 - 4 mm

100 g

հուս**իննե**րում

200 m

2249-26

Yarn Weight Yarn Length

6086-26