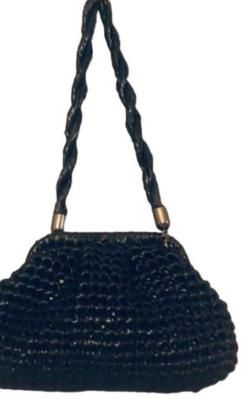

# leather yarn DUPA

Leather yarn, Dupa is a yarn whose fashion increases with each passing year. It is used to knit luxurious looking bags. It is winding in a special winding machine, the ball type is different and its appeal is pretty high. The touch feeling is very similar to real leather. It is our only product that is sold by the number of balls rather than by weight.