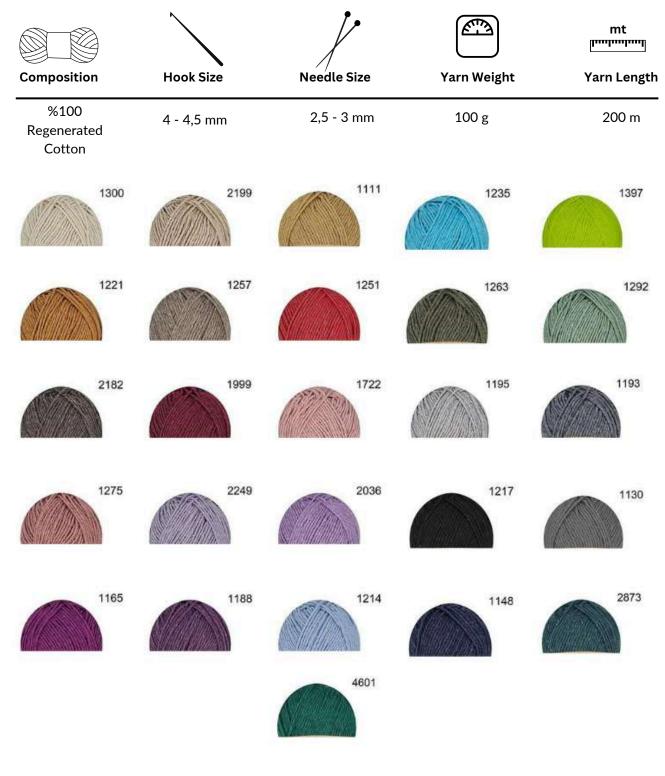

# single twisted macrame LUSUS MACRAME

Single twisted macrame cord. It is produced by twisting many cotton threads. Made from recycled cotton threads.

mt |----|

Yarn Weight Yarn Length

%100 Regenerated Cotton