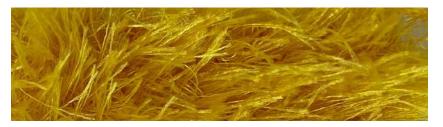

# SNOW hairy yarn

The new generation of fluffy yarns has arrived: SNOW, fluffy yarn that made of micro fibers. It is very soft, you feel like you are touching the water, its hairs always stand upright. Comes with 19 color options, low MOQ, high customer happiness.

1208 WHITE

1300 CREAM

1215 YELLOW

1219 BEIGE

1221 CAPPUCCINO

6090 LILAC

6195 BROWN

1130 GREY

1530 GREEN