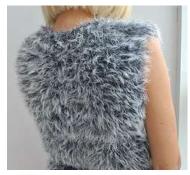

## Chenille Yarn **KITTEN VELVET**

Kitten Velvet is the star of our collection. It is made of microfiber polyester to keep warm and feel soft. It is great for baby blankets and amigurumis. After production, we do another process to make the hairs stand up! We believe our velvet yarn is the best quality in the world.

10 GREY

\*\*We can offer more colours if needed

Microfiber

4 - 4,5 mm

4 - 4,5 mm

Yarn Weight

100 g

mt րուսիուսիուսի