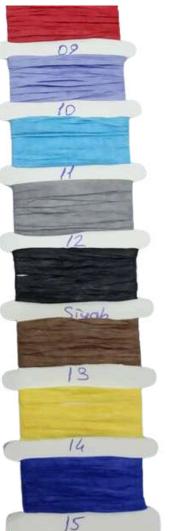

10 GREY

\*\*We can offer more colours if needed

Microfiber

4 - 4,5 mm

4 - 4,5 mm

Yarn Weight

100 g

mt րուսիուսիուսի