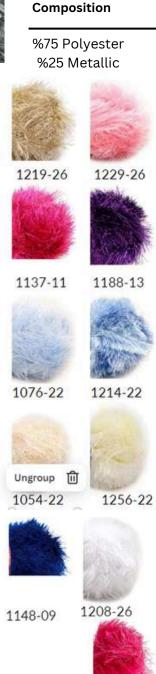

# metallic eyelash COZY GLOW

Metallic version of Cozy Metallic version of Eyelash / Hairy / Beard /Fluffy yarns. Great for knit&crochet cardigan, shawl, sweater booties, decorative products, christmas products and more.

1215-26

1184-26

1300-26

1979-26

1256-26

2036-26

1137-26

1195-26