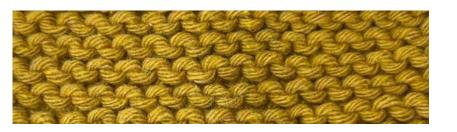

## COZY

Eyelash / Hairy / Beard /Fluffy. Classical hairy yarn with many color options. Great for knit&crochet cardigan, shawl, sweater booties, decorative products, christmas products and more.

## Composition

3,5 - 4 mm

100 g

հուս**իննե**րում

200 m

2249-26

Yarn Weight Yarn Length

6086-26