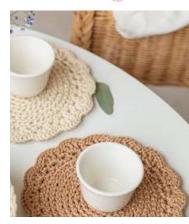

## Chenille Yarn **KITTEN VELVET**

Kitten Velvet is the star of our collection. It is made of microfiber polyester to keep warm and feel soft. It is great for baby blankets and amigurumis. After production, we do another process to make the hairs stand up! We believe our velvet yarn is the best quality in the world.