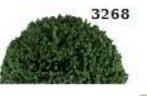

# BLOOM Twisted Yarn

Environmentally friendly twisted yarn obtained from recycling. It is suitable for knitting and crochet cardigans, sweaters, scarves, hats, socks, blankets, shawls etc. An environmentally friendly, affordable, easy-to-knit twisted yarn.