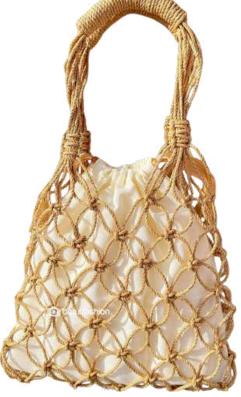

# leather yarn DUPA

Leather yarn, Dupa is a yarn whose fashion increases with each passing year. It is used to knit luxurious looking bags. It is winding in a special winding machine, the ball type is different and its appeal is pretty high. The touch feeling is very similar to real leather. It is our only product that is sold by the number of balls rather than by weight.