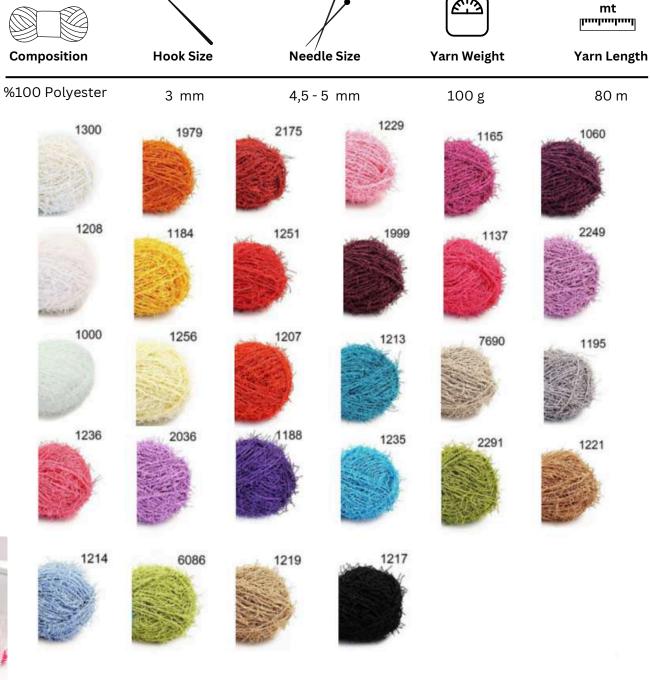

## polyester macrame **SOFA MACRA**

Classical polyester braided macrame with wide color range. It can be used in knitting bags, pads, handcrafted models and home decor projects.

1187

1060

1507

1300

6195

1219