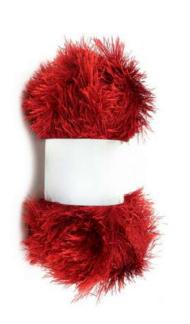

## COZY

Eyelash / Hairy / Beard /Fluffy. Classical hairy yarn with many color options. Great for knit&crochet cardigan, shawl, sweater booties, decorative products, christmas products and more.