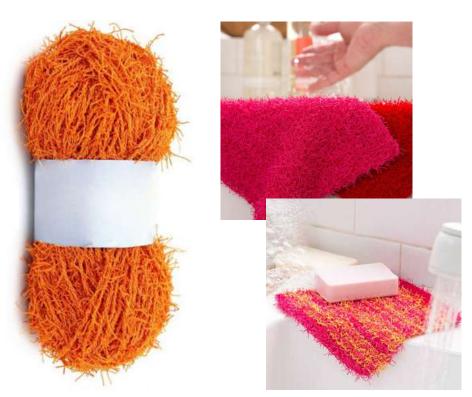

# HERA

Very interesting yarn that made of %100 polyester. It is used for washcloth, cleaning cloth, bath towel etc. It is perfect for a body cleaning cloth because its hairs are hard.

Yarn Weight

Yarn Length

%100 Polyester

4 mm

5 - 6 mm

250 g

175 m