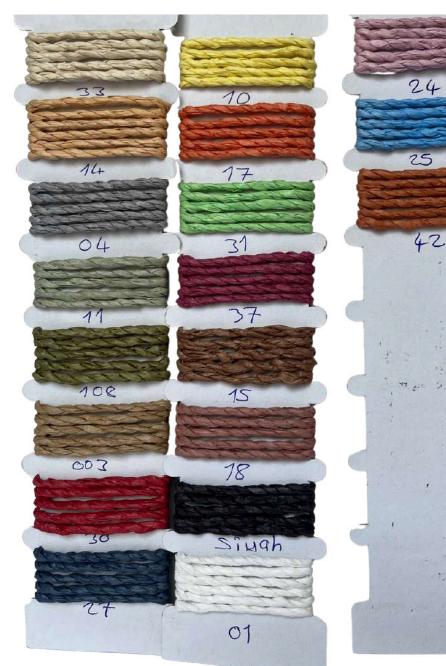

## polyester macrame **SOFA MACRA**

Classical polyester braided macrame with wide color range. It can be used in knitting bags, pads, handcrafted models and home decor projects.

1187

1060

1507

1300

6195

1219