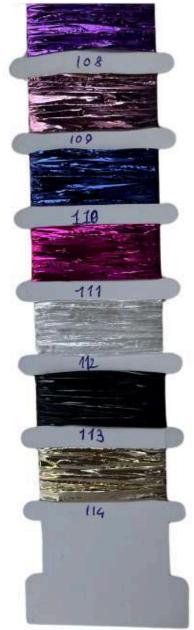

mt ևստևստևստվ

Yarn Weight

120 g

Yarn Length

60 m

%20 Metallic %10 Elastane

04 COPPER

01 BLACK

11 ORANGE

**12 PINK** 

09 PLATIN

13 PURPLE

**21 WHITE** 

**10 RED** 

14 FUSCIA

**22 BEIGE** 

26 CARAMEL

15 YELLOW

23 POWDER

**28 D. BROWN** 

27 L. BROWN

32 BLACK

25 HONEYBALL MATTE

**29 RED** 

**30 BURGUNDY** 

31 MILITARY GREEN