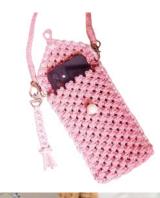

# leather yarn DUPA

Leather yarn, Dupa is a yarn whose fashion increases with each passing year. It is used to knit luxurious looking bags. It is winding in a special winding machine, the ball type is different and its appeal is pretty high. The touch feeling is very similar to real leather. It is our only product that is sold by the number of balls rather than by weight.