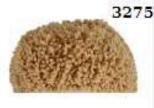

## Chenille Yarn **KITTEN VELVET**

Kitten Velvet is the star of our collection. It is made of microfiber polyester to keep warm and feel soft. It is great for baby blankets and amigurumis. After production, we do another process to make the hairs stand up! We believe our velvet yarn is the best quality in the world.