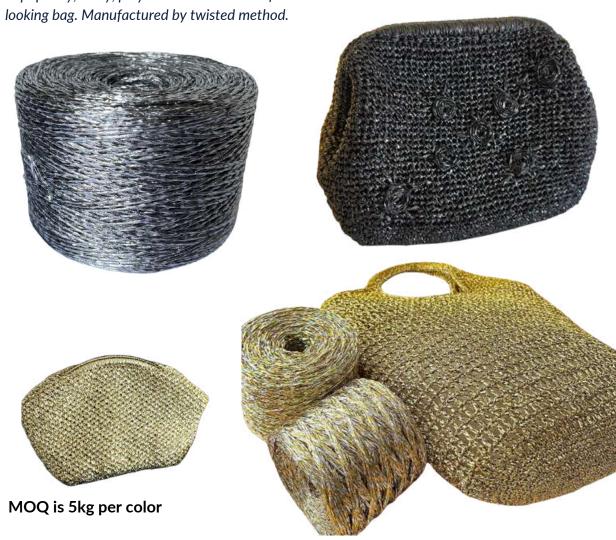

## metallic polyester **LUX POLYESTER**

Top quality, shiny, polyester threads. Great for crochet a luxurious

Yarn Weight

Yarn Length

%30 Polyester %70 Paper

3-3,5 mm

3-3,5 mm

50 g