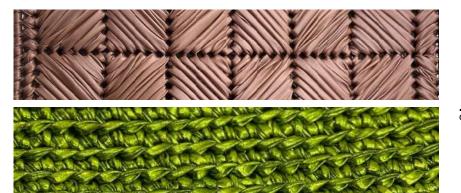

## COZY

Eyelash / Hairy / Beard /Fluffy. Classical hairy yarn with many color options. Great for knit&crochet cardigan, shawl, sweater booties, decorative products, christmas products and more.