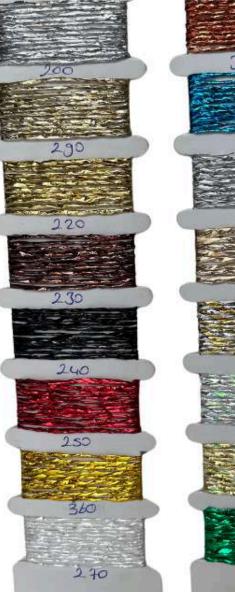

## metallic polyester **LUX POLYESTER**

Top quality, shiny, polyester threads. Great for crochet a luxurious

Yarn Weight

Yarn Length

%30 Polyester %70 Paper

3-3,5 mm

3-3,5 mm

50 g