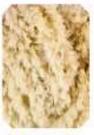

## Chenille Yarn **KITTEN VELVET**

Kitten Velvet is the star of our collection. It is made of microfiber polyester to keep warm and feel soft. It is great for baby blankets and amigurumis. After production, we do another process to make the hairs stand up! We believe our velvet yarn is the best quality in the world.