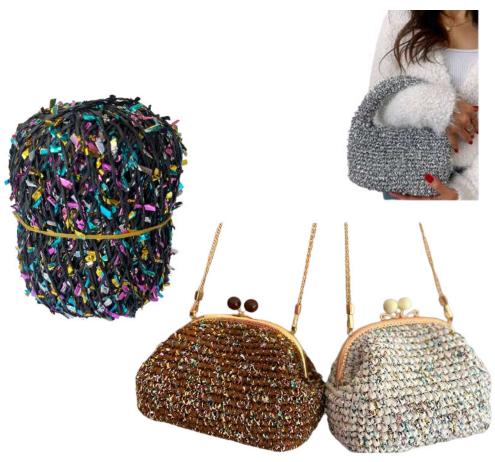

# CONFETTI

Simly, A yarn to level up your bags. Can be combined with another yarns, especially Raffia Abaca.