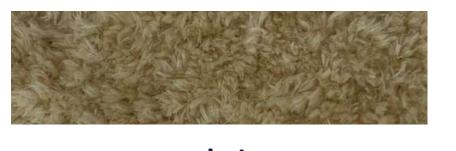

# SNOW hairy yarn

The new generation of fluffy yarns has arrived: SNOW, fluffy yarn that made of micro fibers. It is very soft, you feel like you are touching the water, its hairs always stand upright. Comes with 19 color options, low MOQ, high customer happiness.

## COZY

Eyelash / Hairy / Beard /Fluffy. Classical hairy yarn with many color options. Great for knit&crochet cardigan, shawl, sweater booties, decorative products, christmas products and more.

# metallic eyelash COZY GLOW

Metallic version of Cozy Metallic version of Eyelash / Hairy / Beard /Fluffy yarns. Great for knit&crochet cardigan, shawl, sweater booties, decorative products, christmas products and more.

7574-10

Metallic hairy/eyelash yarn. Large color options. Great for knit&crochet cardigan, shawl, sweater booties, decorative products, christmas products and more.

mt րուղուդուդ