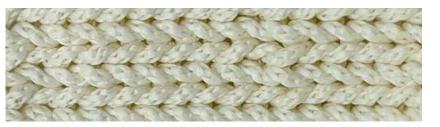

# BLOOM Twisted Yarn

Environmentally friendly twisted yarn obtained from recycling. It is suitable for knitting and crochet cardigans, sweaters, scarves, hats, socks, blankets, shawls etc. An environmentally friendly, affordable, easy-to-knit twisted yarn.