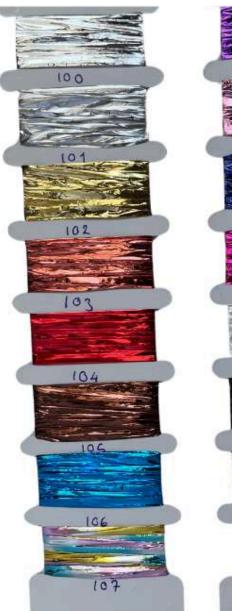

mt ևստևստևստվ

Yarn Weight

120 g

Yarn Length

60 m

%20 Metallic %10 Elastane

04 COPPER

01 BLACK

11 ORANGE

**12 PINK** 

09 PLATIN

13 PURPLE

**21 WHITE** 

**10 RED** 

14 FUSCIA

**22 BEIGE** 

26 CARAMEL

15 YELLOW

23 POWDER

**28 D. BROWN** 

27 L. BROWN

32 BLACK

25 HONEYBALL MATTE

**29 RED** 

**30 BURGUNDY** 

31 MILITARY GREEN