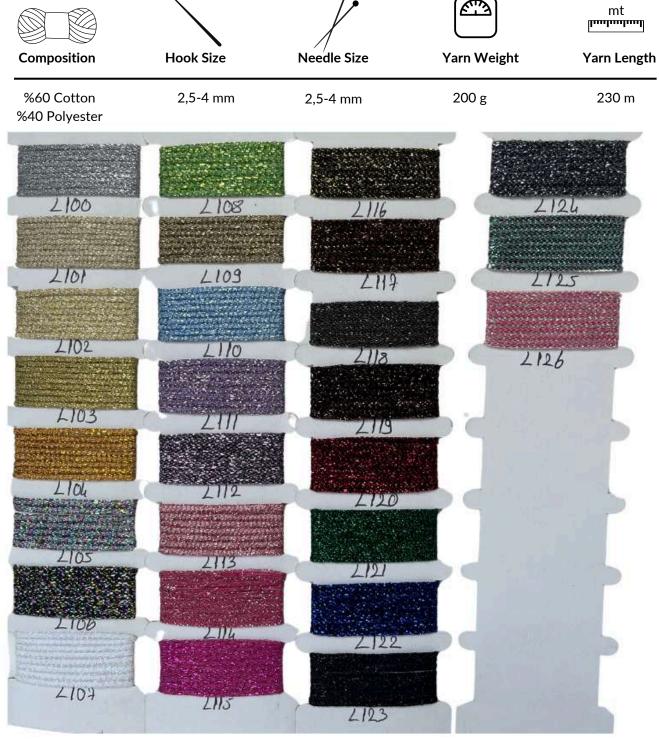

mt ևստևստևստվ

Yarn Weight

120 g

Yarn Length

60 m

%20 Metallic %10 Elastane

04 COPPER

01 BLACK

11 ORANGE

**12 PINK** 

09 PLATIN

13 PURPLE

**21 WHITE** 

**10 RED** 

14 FUSCIA

**22 BEIGE** 

26 CARAMEL

15 YELLOW

23 POWDER

**28 D. BROWN** 

27 L. BROWN

32 BLACK

25 HONEYBALL MATTE

**29 RED** 

**30 BURGUNDY** 

31 MILITARY GREEN