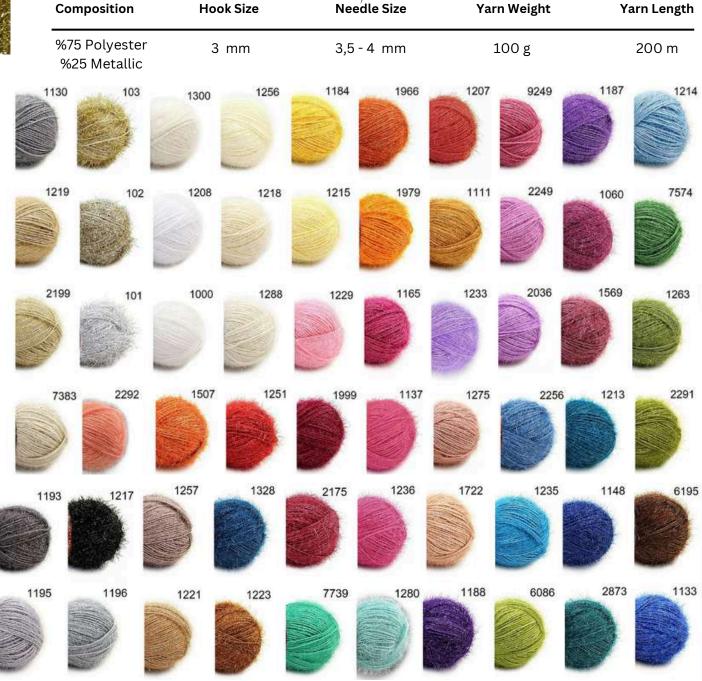

## Composition

3,5 - 4 mm

100 g

հուս**իննե**րում

200 m

2249-26

Yarn Weight Yarn Length

6086-26

# metallic eyelash COZY GLOW

Metallic version of Cozy Metallic version of Eyelash / Hairy / Beard /Fluffy yarns. Great for knit&crochet cardigan, shawl, sweater booties, decorative products, christmas products and more.

1215-26

1184-26

1300-26

1979-26

1256-26

2036-26

1137-26

1195-26

7574-10

Metallic hairy/eyelash yarn. Large color options. Great for knit&crochet cardigan, shawl, sweater booties, decorative products, christmas products and more.

mt րուղուդուդ