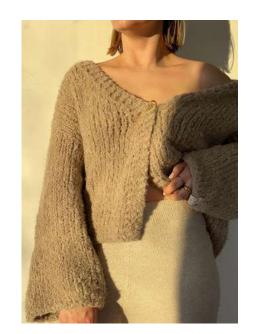

## Chenille Yarn **KITTEN VELVET**

Kitten Velvet is the star of our collection. It is made of microfiber polyester to keep warm and feel soft. It is great for baby blankets and amigurumis. After production, we do another process to make the hairs stand up! We believe our velvet yarn is the best quality in the world.

10 GREY

\*\*We can offer more colours if needed

Microfiber

4 - 4,5 mm

4 - 4,5 mm

Yarn Weight

100 g

mt րուսիուսիուսի