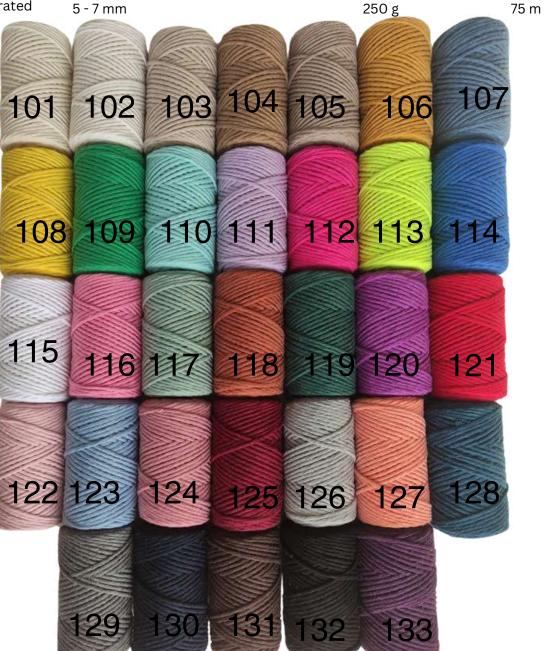

1208 WHITE

1300 CREAM

1215 YELLOW

1219 BEIGE

1221 CAPPUCCINO

6090 LILAC

6195 BROWN

1130 GREY

1530 GREEN