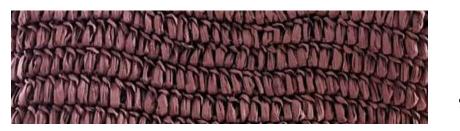

## Chenille Yarn **KITTEN VELVET**

Kitten Velvet is the star of our collection. It is made of microfiber polyester to keep warm and feel soft. It is great for baby blankets and amigurumis. After production, we do another process to make the hairs stand up! We believe our velvet yarn is the best quality in the world.