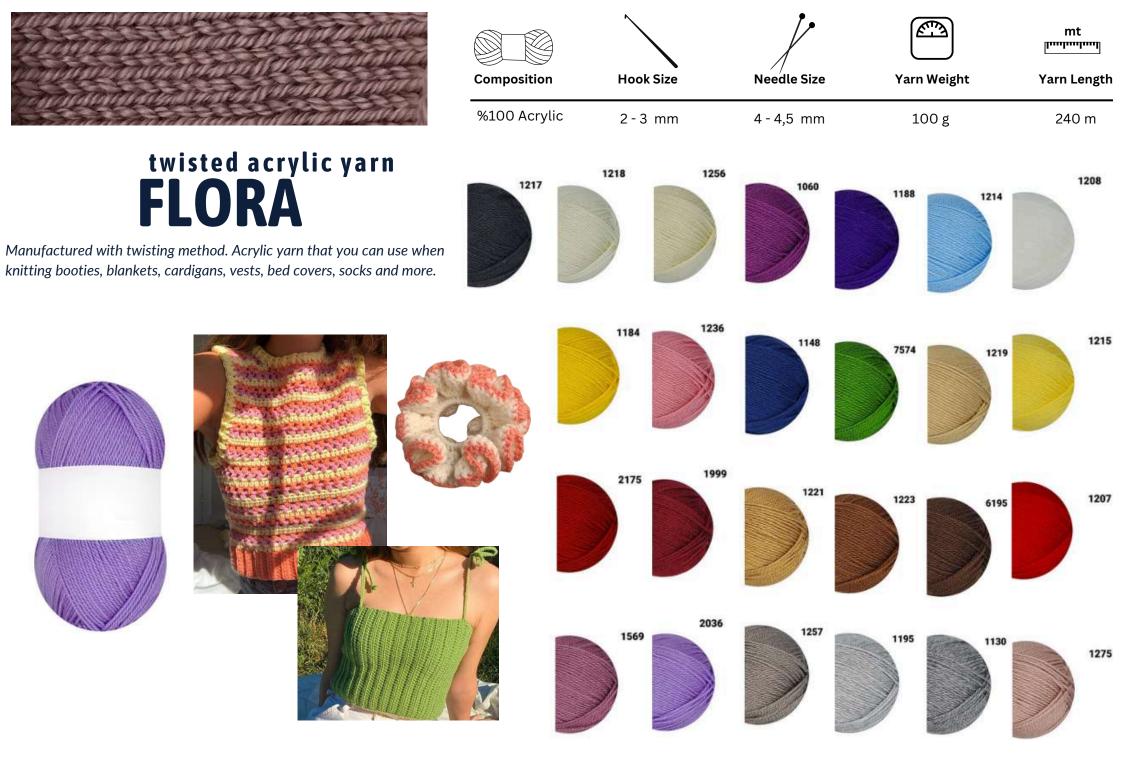

# BLOOM Twisted Yarn

Environmentally friendly twisted yarn obtained from recycling. It is suitable for knitting and crochet cardigans, sweaters, scarves, hats, socks, blankets, shawls etc. An environmentally friendly, affordable, easy-to-knit twisted yarn.