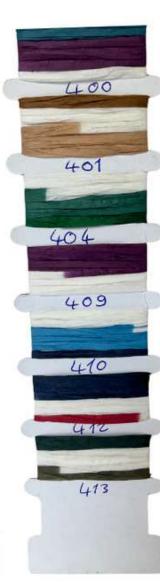

## polyester macrame **SOFA MACRA**

Classical polyester braided macrame with wide color range. It can be used in knitting bags, pads, handcrafted models and home decor projects.

1187

1060

1507

1300

6195

1219