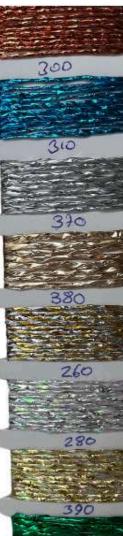

## metallic polyester **LUX POLYESTER**

Top quality, shiny, polyester threads. Great for crochet a luxurious

Yarn Weight

Yarn Length

%30 Polyester %70 Paper

3-3,5 mm

3-3,5 mm

50 g