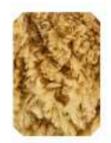

# SNOW hairy yarn

The new generation of fluffy yarns has arrived: SNOW, fluffy yarn that made of micro fibers. It is very soft, you feel like you are touching the water, its hairs always stand upright. Comes with 19 color options, low MOQ, high customer happiness.