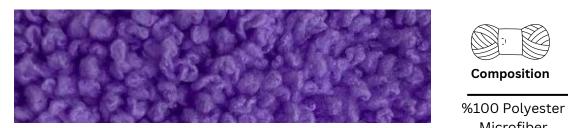

## COZY

Eyelash / Hairy / Beard /Fluffy. Classical hairy yarn with many color options. Great for knit&crochet cardigan, shawl, sweater booties, decorative products, christmas products and more.

## Composition

3,5 - 4 mm

100 g

հուս**իննե**րում

200 m

2249-26

Yarn Weight Yarn Length

6086-26