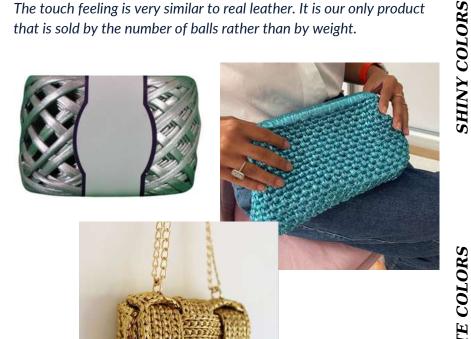

# leather yarn DUPA

Leather yarn, Dupa is a yarn whose fashion increases with each passing year. It is used to knit luxurious looking bags. It is winding in a special winding machine, the ball type is different and its appeal is pretty high. The touch feeling is very similar to real leather. It is our only product that is sold by the number of balls rather than by weight.