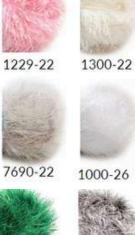

# SNOW hairy yarn

The new generation of fluffy yarns has arrived: SNOW, fluffy yarn that made of micro fibers. It is very soft, you feel like you are touching the water, its hairs always stand upright. Comes with 19 color options, low MOQ, high customer happiness.

1208 WHITE

1300 CREAM

1215 YELLOW

1219 BEIGE

1221 CAPPUCCINO

6090 LILAC

6195 BROWN

1130 GREY