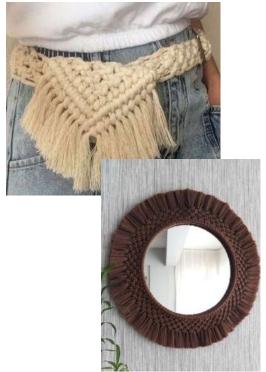

# single twisted macrame LUSUS MACRAME

Single twisted macrame cord. It is produced by twisting many cotton threads. Made from recycled cotton threads.

mt |----|

Yarn Weight Yarn Length

%100 Regenerated Cotton

## polyester macrame **SOFA MACRA**

Classical polyester braided macrame with wide color range. It can be used in knitting bags, pads, handcrafted models and home decor projects.

1187

1060

1507

1300

6195

1219