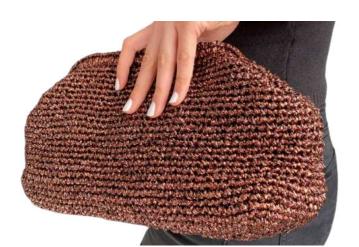

# leather yarn DUPA

Leather yarn, Dupa is a yarn whose fashion increases with each passing year. It is used to knit luxurious looking bags. It is winding in a special winding machine, the ball type is different and its appeal is pretty high. The touch feeling is very similar to real leather. It is our only product that is sold by the number of balls rather than by weight.

mt ևստևստևստվ

Yarn Weight

120 g

Yarn Length

60 m

%20 Metallic %10 Elastane

04 COPPER

01 BLACK