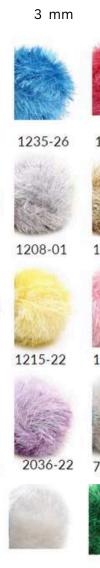

# SNOW hairy yarn

The new generation of fluffy yarns has arrived: SNOW, fluffy yarn that made of micro fibers. It is very soft, you feel like you are touching the water, its hairs always stand upright. Comes with 19 color options, low MOQ, high customer happiness.

1208 WHITE

1300 CREAM

1215 YELLOW

1219 BEIGE

1221 CAPPUCCINO

6090 LILAC

6195 BROWN

1130 GREY

1530 GREEN