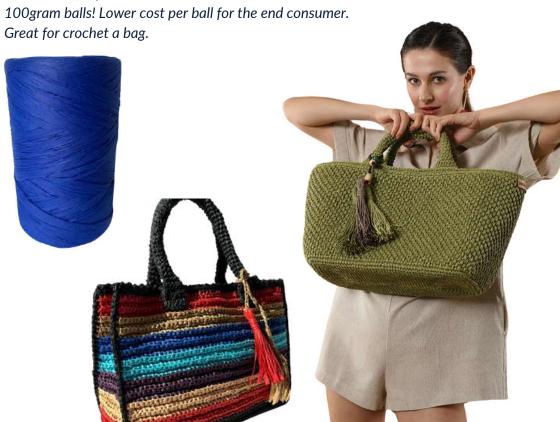

# RAFFIA ABACA

Raffia yarn made of Abaca plant! %100 natural yarn. Much softer than standart raffia yarns in the market.

MOQ is 5kg per color

ևահավավ

Yarn Weight

Yarn Length

%100 Polyester

2,5-3,5 mm

2,5-3,5 mm

50 g

110 m

polyester raffia Metallic Raffia

Very thin, polyester yarn looks like shiny raffia yarn. 50gram, 110 meter interesting balls.

It can be used alone or combined with other yarns.

րուրուրու